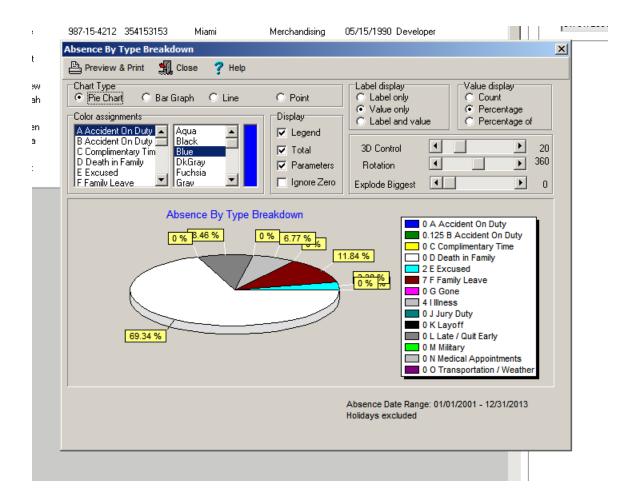

# Sample Company Absence Detail

| Employee        | Absence Type       | Absence Date  | Days |
|-----------------|--------------------|---------------|------|
| Fort Lauderdale |                    |               |      |
| Merchandising   |                    |               |      |
| Adams, Neil     |                    |               |      |
|                 | H Holiday          | 01/01/2001    | 1.00 |
|                 | V Vacation         | 01/01/2001    | 1.00 |
|                 | B Accident On Duty | 01/01/2001    | 0.13 |
|                 | V Vacation         | 01/02/2001    | 1.00 |
|                 | V Vacation         | 08/17/2001    | 1.00 |
|                 | V Vacation         | 08/20/2001    | 1.00 |
|                 | V Vacation         | 08/21/2001    | 1.00 |
|                 | H Holiday          | 08/23/2001    | 1.00 |
|                 | H Holiday          | 09/03/2001    | 1.00 |
|                 | H Holiday          | 11/22/2001    | 1.00 |
|                 |                    | Absence Total | 9.13 |

| gradie   |      |        |      |   |                          |   |   |      | ,  | Sam | ple C<br>Plar |   | oany |   |   |   |   | Group | on Lo<br>on D<br>01/01 | epartm | nent | n 12/3 | 1/2013 |
|----------|------|--------|------|---|--------------------------|---|---|------|----|-----|---------------|---|------|---|---|---|---|-------|------------------------|--------|------|--------|--------|
| Adams    |      |        |      |   |                          |   |   |      |    |     |               |   |      |   |   |   |   |       |                        |        |      |        |        |
| Hire     | Date | 03/21/ | 1997 |   | Location Fort Lauderdale |   |   |      |    |     |               |   |      |   |   |   |   |       |                        |        |      |        |        |
|          | SSN  |        |      |   | Department Merchandising |   |   |      |    |     |               |   |      |   |   |   |   |       |                        |        |      |        |        |
| Mth/Year | Α    | В      | С    | D | Е                        | F | G | Н    | -1 | J   | K             | L | M    | N | 0 | Р | Q | R     | S                      | Т      | U    | ٧      | Total  |
| 01/2001  |      | 0.125  |      |   |                          |   |   | 1.00 |    |     |               |   |      |   |   |   |   |       |                        |        |      | 2.00   | 3.13   |
| 02/2001  |      |        |      |   |                          |   |   |      |    |     |               |   |      |   |   |   |   |       |                        |        |      |        |        |
| 03/2001  |      |        |      |   |                          |   |   |      |    |     |               |   |      |   |   |   |   |       |                        |        |      |        |        |
| 04/2001  |      |        |      |   |                          |   |   |      |    |     |               |   |      |   |   |   |   |       |                        |        |      |        |        |
| 05/2001  |      |        |      |   |                          |   |   |      |    |     |               |   |      |   |   |   |   |       |                        |        |      |        |        |
| 06/2001  |      |        |      |   |                          |   |   |      |    |     |               |   |      |   |   |   |   |       |                        |        |      |        |        |
| 07/2001  |      |        |      |   |                          |   |   |      |    |     |               |   |      |   |   |   |   |       |                        |        |      |        |        |
| 08/2001  |      |        |      |   |                          |   |   | 1.00 |    |     |               |   |      |   |   |   |   |       |                        |        |      | 3.00   | 4.00   |
| 09/2001  |      |        |      |   |                          |   |   | 1.00 |    |     |               |   |      |   |   |   |   |       |                        |        |      |        | 1.00   |
| 10/2001  |      |        |      |   |                          |   |   |      |    |     |               |   |      |   |   |   |   |       |                        |        |      |        |        |
| 11/2001  |      |        |      |   |                          |   |   | 1.00 |    |     |               |   |      |   |   |   |   |       |                        |        |      |        | 1.00   |
| 12/2001  |      |        |      |   |                          |   |   |      |    |     |               |   |      |   |   |   |   |       |                        |        |      |        |        |