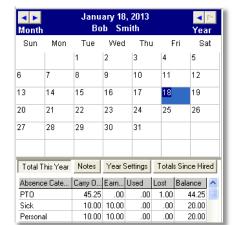

## **Gradience Attendance with Employee Recordkeeping**

Manages Absences and the way employees earn and use Time-Off.

Automatically accrues Time-Off (daily, weekly, bi-weekly, monthly, yearly, custom dates.

## Gradience Attendance with Employee Recordkeeping

- Accrue Time-Off automatically based on your Time-Off policies
- · Automatically carryover or zero-out at the end of each year
- Set the 'year' to (January 1<sup>st</sup>, Employee Anniversary, Any Fiscal Date)
- Automatically increase the Time-Off over time based upon hire date
- Manage Comp Time, Floating Holiday or Points
- Change from (Vacation, Sick, and Personal) to PTO or add other types.
- 5 separate computers may access the same data simultaneously
- Set reminders (one-time or recurring)
- The record keeping portion lets you manage records on the items listed here.
- Give each user a password that allows unique access rights to the data!
- Link to Gradience Forms Manager, to access over 45 business forms!