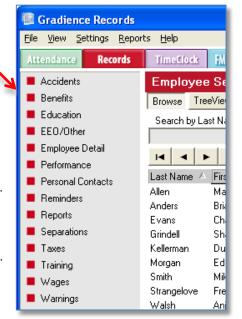

## **Gradience Attendance with Employee Recordkeeping**

Manages Absences and the way employees earn and use Time-Off.

Automatically accrues Time-Off (daily, weekly, bi-weekly, monthly, yearly, custom dates.

## Gradience Attendance with Employee Recordkeeping

- Accrue Time-Off automatically based on your Time-Off policies
- · Automatically carryover or zero-out at the end of each year
- Set the 'year' to (January 1<sup>st</sup>, Employee Anniversary, Any Fiscal Date)
- Automatically increase the Time-Off over time based upon hire date
- Manage Comp Time, Floating Holiday or Points
- Change from (Vacation, Sick, and Personal) to PTO or add other types.
- 5 separate computers may access the same data simultaneously
- Set reminders (one-time or recurring)
- The record keeping portion lets you manage records on the items listed here.
- Give each user a password that allows unique access rights to the data!
- Link to Gradience Forms Manager, to access over 45 business forms!